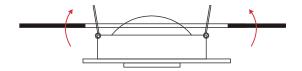

#### Dimensional drawing (unit:mm)

Through the unique structural design, it can be rotated 360° and retracted by 50°, which is convenient for irradiation, and the CRI can be selected as 80/90. The room temperature is optional (2700K/3000K/4000K/5000K), which increases the illumination range of the lamp and is more convenient to use.