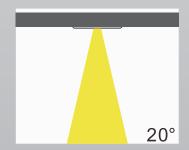

Dimmable / Dimmable |
|                       |
| ℃~+48℃                |
| 000hrs                |
| 00K~5000K             |
| )Ra                   |
| 14                    |
| 0X70mm                |
| minium                |
| 2KG                   |
| +                     |
| Wh/1000h              |
|                       |
|                       |

#### Application

 Retail shop, apartment, living room, home, kitchen hallway and stairwell



# LED Downlight SDR-070/6W

## Beam Angle

### Installation Instruction

 Drill a right hole where need to install downlight. Trun off the powerswitch, connect operating voltage.



2. Put up spring dump before installing the downlight.





3. Insert the LED downlight to the hole like the picture schows.



4. Completed the installation.





## Contact

### **Stardust Lighting Co., Ltd**



+86-757-82226490



+86-757-86408550



postmaster@stardust-lighting.com



www.stardust-lighting.com



Cross of Shangbo, Nanhai Luocun Town, Foshan China 528226