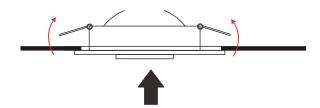

### Installation Instruction

 Drill a right hole where need to install downlight. Trun off the powerswitch, connect operating voltage.

2. Put up spring dump before installing the downlight.

3. Insert the LED downlight to the hole like the picture schows.

4. Completed the installation.