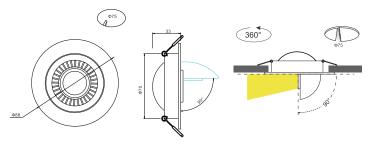

#### Dimensional drawing (unit:mm)

Through the unique structural design, it can be rotated 360° and retracted by 50°, which is convenient for irradiation, and the CRI can be selected as 80/90. The room temperature is optional (2700K/3000K/4000K/5000K), which increases the illumination range of the lamp and is more convenient to use.

### Installation Instruction

 Drill a right hole where need to install downlight. Trun off the powerswitch, connect operating voltage.

2. Put up spring dump before installing the downlight.

3. Insert the LED downlight to the hole like the picture schows.