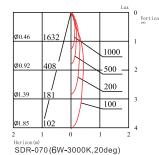

er            | Include                    |
| Product           | LED Downlight              |
|                   |                            |



#### Dimensional drawing (unit:mm)



Through the unique structural design, it can be rotated 360° and retracted by 50°, which is convenient for irradiation, and the CRI can be selected as 80/90. The room temperature is optional (2700K/3000K/4000K/5000K), which increases the illumination range of the lamp and is more convenient to use.

The LED recessed spots are presented in a simple design. The built-in spots are pleasantly modern and discreet. LED recessed spotlights are light sources that can be used universally and can be installed in the living room, office, bedroom, kitchen, hallway or stairwell.













#### **Lighting Data**





#### **Specifications**

| R-070                 |
|-----------------------|
|                       |
| )-540lm               |
| 60Hz                  |
| x. 200mA              |
|                       |
| 9                     |
| )                     |
| n-Dimmable / Dimmable |
|                       |
| ℃~+48℃                |
| 000hrs                |
| 00K~5000K             |
| )Ra                   |
| 14                    |
| 0X70mm                |
| minium                |
| 2KG                   |
| +                     |
| Wh/1000h              |
|                       |
|                       |

#### Application

 Retail shop, apartment, living room, home, kitchen hallway and stairwell



# LED Downlight SDR-070/6W

## Beam Angle

### Installation Instruction

 Drill