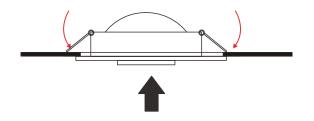

### Installation Instruction

 Drill a right hole where need to install downlight. Trun off the powerswitch, connect operating voltage.

2. Put up spring dump before installing the downlight.

3. Insert the LED downlight to the hole like the picture schows.

4. Completed the installation.