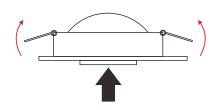

#### Dimensional drawing (unit:mm)

Through the unique structural design, it can be rotated 360° and retracted by 50°, which is convenient for irradiation, and the CRI can be selected as 80/90. The room temperature is optional (2700K/3000K/4000K/5000K), which increases the illumination range of the lamp and is more convenient to use.

### Installation Instruction

 Drill a right hole where need to install downlight. Trun off the powerswitch, connect operating voltage.

2. Put up spring dump before installing the downlight.

3. Insert the LED downlight to the hole like the picture schows.

4. Completed the installation.