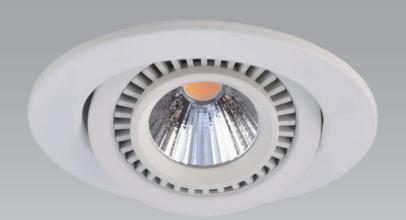

The LED recessed spots are presented in a simple design. The built-in spots are pleasantly modern and discreet. LED recessed spotlights are light sources that can be used universally and can be installed in the living room, office, bedroom, kitchen, hallway or stairwell.

#### Application

 Retail shop, apartment, living room, home, kitchen hallway and stairwell