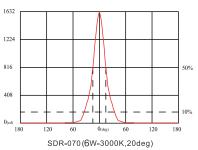

iver            | Include                    |
| Product           | LED Downlight              |
|                   |                            |



#### Dimensional drawing (unit:mm)



Through the unique structural design, it can be rotated 360° and retracted by 50°, which is convenient for irradiation, and the CRI can be selected as 80/90. The room temperature is optional (2700K/3000K/4000K/5000K), which increases the illumination range of the lamp and is more convenient to use.

The LED recessed spots are presented in a simple design. The built-in spots are pleasantly modern and discreet. LED recessed spotlights are light sources that can be used universally and can be installed in the living room, office, bedroom, kitchen, hallway or stairwell.













#### **Lighting Data**





#### **Specifications**

| R-070                 |
|-----------------------|
|                       |
| )-540lm               |
| 60Hz                  |
| x. 200mA              |
|                       |
| 9                     |
| )                     |
| n-Dimmable / Dimmable |
|                       |
| ℃~+48℃                |
| 000hrs                |
| 00K~5000K             |
| )Ra                   |
| 14                    |
| 0X70mm                |
| minium                |
| 2KG                   |
| +                     |
| Wh/1000h              |
|                       |
|                       |

#### Application

 Retail shop, apartment, living room, home, kitchen hallway and stairwell



# LED Downlight SDR-070/6W

## Beam Angle

### Installation Instruction

 Dri