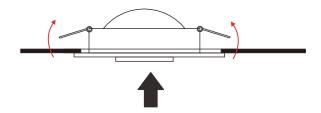

### Installation Instruction

1. Drill a right hole where need to install downlight. Trun off the powerswitch, connect operating voltage.

2. Put up spring dump before installing the downlight.

3. Insert the LED downlight to the hole like the picture schows.