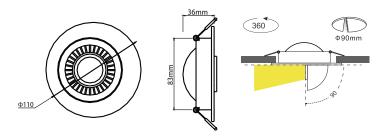

#### Dimensional drawing (unit:mm)

Through the unique structural design, it can be rotated 360° and retracted by 50°, which is convenient for irradiation, and the CRI can be selected as 80/90. The room temperature is optional (2700K/3000K/4000K/5000K), which increases the illumination range of the lamp and is more convenient to use.

#### **Specifications**

| Model name                    | SDR-074                 |
|-------------------------------|-------------------------|
| Nominal luminous flux(Im)     | 570 -680Im              |
| Frequency(Hz)                 | 50/60Hz                 |
| Input current(mA)             | Max. 200mA              |
| Nominal power consumption(W)  | 8W                      |
| Power factor                  | >0.9                    |
| Lumen maintenance factor      | L70                     |
| Dimmable function             | Non-Dimmable / Dimmable |
| Nominal beam angle(°)         | 26°/38°                 |
| Operating temperature(°C)     | -20°C~+48°C             |
| Nominal lamp life time(hrs)   | 50000hrs                |
| Color temperature(K)          | 2700K~5000K             |
| CRI(Ra)                       | >80Ra                   |
| Rating                        | IP 44                   |
| Dimension(mm)                 | Ф 110X36mm              |
| Material                      | Aluminium               |
| Weight(KG)                    | 0.245KG                 |
| Energy efficiency index       | A++                     |
| Energy consumption(kWh/1000h) | 8 kWh/1000h             |
| Certification                 | CE                      |