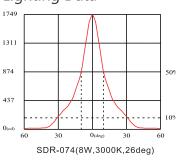

iver            | Include                    |
| Product           | LED Downlight              |
|                   |                            |



#### Dimensional drawing (unit:mm)



Through the unique structural design, it can be rotated 360° and retracted by 50°, which is convenient for irradiation, and the CRI can be selected as 80/90. The room temperature is optional (2700K/3000K/4000K/5000K), which increases the illumination range of the lamp and is more convenient to use.

The LED recessed spots are presented in a simple design. The built-in spots are pleasantly modern and discreet. LED recessed spotlights are light sources that can be used universally and can be installed in the living room, office, bedroom, kitchen, hallway or stairwell.













#### **Lighting Data**





#### **Specifications**

| Model name                    | SDR-074                 |
|-------------------------------|-------------------------|
| Nominal luminous flux(Im)     | 570 -680Im              |
| Frequency(Hz)                 | 50/60Hz                 |
| Input current(mA)             | Max. 200mA              |
| Nominal power consumption(W)  | 8W                      |
| Power factor                  | >0.9                    |
| Lumen maintenance factor      | L70                     |
| Dimmable function             | Non-Dimmable / Dimmable |
| Nominal beam angle(°)         | 26°/38°                 |
| Operating temperature(°C)     | -20°C~+48°C             |
| Nominal lamp life time(hrs)   | 50000hrs                |
| Color temperature(K)          | 2700K~5000K