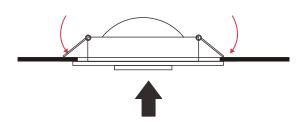

### Installation Instruction

1. Drill a right hole where need to install downlight. Trun off the powerswitch, connect operating voltage.

2. Put up spring dump before installing the downlight.

3. Insert the LED downlight to the hole like the picture schows.

4. Completed the installation.