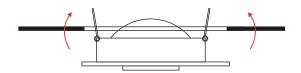

#### Dimensional drawing (unit:mm)

Through the unique structural design, it can be rotated 360° and retracted by 50°, which is convenient for irradiation, and the CRI can be selected as 80/90. The room temperature is optional (2700K/3000K/4000K/5000K), which increases the illumination range of the lamp and is more convenient to use.

### Installation Instruction

1. Drill a right hole where need to install downlight. Trun off the powerswitch, connect operating voltage.

2. Put up spring dump before installing the downlight.

3. Insert the LED downlight to the hole like the picture schows.