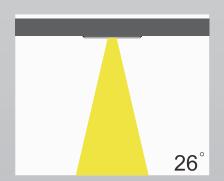

## Beam Angle

#### **Specifications**

| Model name                    | SDR-074                 |
|-------------------------------|-------------------------|
| Nominal luminous flux(Im)     | 570 -680Im              |
| Frequency(Hz)                 | 50/60Hz                 |
| Input current(mA)             | Max. 200mA              |
| Nominal power consumption(W)  | 8W                      |
| Power factor                  | >0.9                    |
| Lumen maintenance factor      | L70                     |
| Dimmable function             | Non-Dimmable / Dimmable |
| Nominal beam angle(°)         | 26°/38°                 |
| Operating temperature(°C)     | -20°C~+48°C             |
| Nominal lamp life time(hrs)   | 50000hrs                |
| Color temperature(K)          | 2700K~5000K             |
| CRI(Ra)                       | >80Ra                   |
| Rating                        | IP 44                   |
| Dimension(mm)                 | Ф 110X36mm              |
| Material                      | Aluminium               |
| Weight(KG)                    | 0.245KG                 |
| Energy efficiency index       | A++                     |
| Energy consumption(kWh/1000h) | 8 kWh/1000h             |
| Certification                 | CE                      |