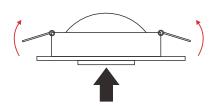

### Installation Instruction

1. Drill a right hole where need to install downlight. Trun off the powerswitch, connect operating voltage.

2. Put up spring dump before installing the downlight.

3. Insert the LED downlight to the hole like the picture schows.

4. Completed the installation.