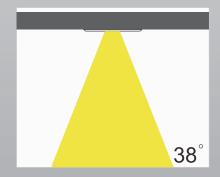

## Beam Angle

#### **Specifications**

| Model name                    | SDR-074                 |
|-------------------------------|-------------------------|
| Nominal luminous flux(Im)     | 570 -680Im              |
| Frequency(Hz)                 | 50/60Hz                 |
| Input current(mA)             | Max. 200mA              |
| Nominal power consumption(W)  | 8W                      |
| Power factor                  | >0.9                    |
| Lumen maintenance factor      | L70                     |
| Dimmable function             | Non-Dimmable / Dimmable |
| Nominal beam angle(°)         | 26°/38°                 |
| Operating temperature(°C)     | -20°C~+48°C             |
| Nominal lamp life time(hrs)   | 50000hrs                |
| Color temperature(K)          | 2700K~5000K             |
| CRI(Ra)                       | >80Ra                   |
| Rating                        | IP 44                   |
| Dimension(mm)                 | Ф 110X36mm              |
| Material                      | Aluminium               |
| Weight(KG)                    | 0.245KG                 |
| Energy efficiency index       | A++                     |
| Energy consumption(kWh/1000h) | 8 kWh/1000h             |
| Certification                 | CE                      |