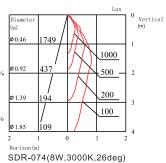

er            | Include                    |
| Product           | LED Downlight              |
|                   |                            |



#### Dimensional drawing (unit:mm)



Through the unique structural design, it can be rotated 360° and retracted by 50°, which is convenient for irradiation, and the CRI can be selected as 80/90. The room temperature is optional (2700K/3000K/4000K/5000K), which increases the illumination range of the lamp and is more convenient to use.

The LED recessed spots are presented in a simple design. The built-in spots are pleasantly modern and discreet. LED recessed spotlights are light sources that can be used universally and can be installed in the living room, office, bedroom, kitchen, hallway or stairwell.













#### **Lighting Data**





#### **Specifications**

| Model name                    | SDR-074                 |
|-------------------------------|-------------------------|
| Nominal luminous flux(Im)     | 570 -680Im              |
| Frequency(Hz)                 | 50/60Hz                 |
| Input current(mA)             | Max. 200mA              |
| Nominal power consumption(W)  | 8W                      |
| Power factor                  | >0.9                    |
| Lumen maintenance factor      | L70                     |
| Dimmable function             | Non-Dimmable / Dimmable |
| Nominal beam angle(°)         | 26°/38°                 |
| Operating temperature(°C)     | -20°C~+48°C             |
| Nominal lamp life time(hrs)   | 50000hrs                |
| Color temperature(K)          | 2700K~5000K