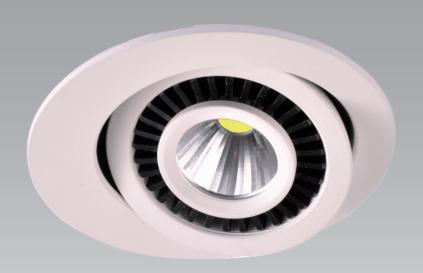

The LED recessed spots are presented in a simple design. The built-in spots are pleasantly modern and discreet. LED recessed spotlights are light sources that can be used universally and can be installed in the living room, office, bedroom, kitchen, hallway or stairwell.

#### Application

 Retail shop, apartment, living room, home, kitchen hallway and stairwell