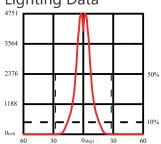

### **Lighting Data**

SDR-079(20W,3000k,26deg)
Specifications

SDR-079(20W,3000k,26deg)

| Model name                    | SDR-079                 |
|-------------------------------|-------------------------|
| Nominal luminous flux(Im)     | 1800 -1900lm            |
| Frequency(Hz)                 | 50/60Hz                 |
| Input current(mA)             | Max. 600mA              |
| Nominal power consumption(W)  | 20W                     |
| Power factor                  | >0.9                    |
| Lumen maintenance factor      | L70                     |
| Dimmable function             | Non-Dimmable / Dimmable |
| Nominal beam angle(°)         | 26°                     |
| Operating temperature(°C)     | -20℃~+48℃               |
| Nominal lamp life time(hrs)   | 50000hrs                |
| Color temperature(K)          | 2700K~5000K             |
| CRI(Ra)                       | >80Ra                   |
| Rating                        | IP 44                   |
| Dimension(mm)                 | Ф 135X60mm              |
| Material                      | Aluminium               |
| Weight(KG)                    | 0.62KG                  |
| Energy efficiency index       | A++                     |
| Energy consumption(kWh/1000h) | 20 kWh/1000h            |
| Certification                 | CE                      |