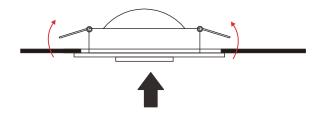

## Installation Instruction

1. Drill a right hole where need to install downlight. Trun off the powerswitch, connect operating voltage.

2. Put up spring dump before installing the downlight.

3. Insert the LED downlight to the hole like the picture schows.