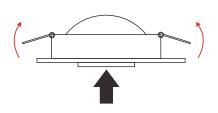

## Installation Instruction

1. Drill a right hole where need to install downlight. Trun off the powerswitch, connect operating voltage.

2. Put up spring dump before installing the downlight.

3. Insert the LED downlight to the hole like the picture schows.

4. Completed the installation.