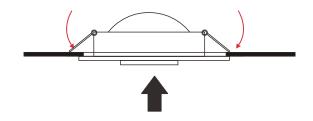

## Installation Instruction

1. Drill a right hole where need to install downlight. Trun off the powerswitch, connect operating voltage.

2. Put up spring dump before installing the downlight.

3. Insert the LED downlight to the hole like the picture schows.