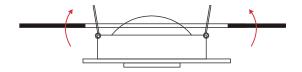

#### Dimensional drawing (unit:mm)

Through the unique structural design, it can be rotated 360° and retracted by 50°, which is convenient for irradiation, and the CRI can be selected as 80/90. The room temperature is optional (2700K/3000K/4000K/5000K), which increases the illumination range of the lamp and is more convenient to use.