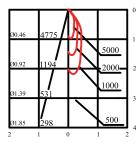

ver            | Include                    |
| Product           | LED Downlight              |
|                   |                            |



#### Dimensional drawing (unit:mm)



Through the unique structural design, it can be rotated 360° and retracted by 50°, which is convenient for irradiation, and the CRI can be selected as 80/90. The room temperature is optional (2700K/3000K/4000K/5000K), which increases the illumination range of the lamp and is more convenient to use.

The LED recessed spots are presented in a simple design. The built-in spots are pleasantly modern and discreet. LED recessed spotlights are light sources that can be used universally and can be installed in the living room, office, bedroom, kitchen, hallway or stairwell.













### **Lighting Data**





SDR-079(20W,3000k,26deg)
Specifications

SDR-079(20W,3000k,26deg)

| Model name                    | SDR-079                 |
|-------------------------------|-------------------------|
| Nominal luminous flux(Im)     | 1800 -1900lm            |
| Frequency(Hz)                 | 50/60Hz                 |
| Input current(mA)             | Max. 600mA              |
| Nominal power consumption(W)  | 20W                     |
| Power factor                  | >0.9                    |
| Lumen maintenance factor      | L70                     |
| Dimmable function             | Non-Dimmable / Dimmable |
| Nominal beam angle(°)         | 26°                     |
| Operating temperature(°C)     | -20℃~+48℃               |
| Nominal lamp life time(hrs)   | 50000hrs                |
| Color tem