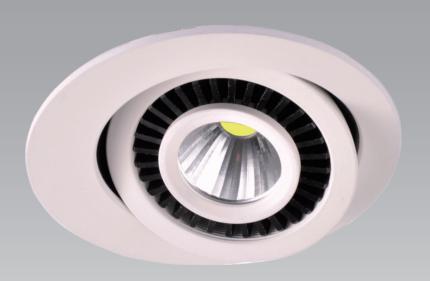

The LED recessed spots are presented in a simple design. The built-in spots are pleasantly modern and discreet. LED recessed spotlights are light sources that can be used universally and can be installed in the living room, office, bedroom, kitchen, hallway or stairwell.

#### Dimensional drawing (unit:mm)

Through the unique structural design, it can be rotated 360° and retracted by 50°, which is convenient for irradiation, and the CRI can be selected as 80/90. The room temperature is optional (2700K/3000K/4000K/5000K), which increases the illumination range of the lamp and is more convenient to use.