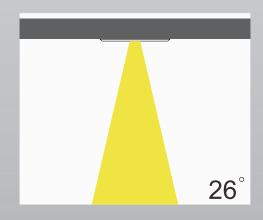

### **Lighting Data**

SDR-079(20W,3000k,26deg)
Specifications

SDR-079(20W,3000k,26deg)

| Model name                    | SDR-079                 |
|-------------------------------|-------------------------|
| Nominal luminous flux(Im)     | 1800 -1900lm            |
| Frequency(Hz)                 | 50/60Hz                 |
| Input current(mA)             | Max. 600mA              |
| Nominal power consumption(W)  | 20W                     |
| Power factor                  | >0.9                    |
| Lumen maintenance factor      | L70                     |
| Dimmable function             | Non-Dimmable / Dimmable |
| Nominal beam angle(°)         | 26°                     |
| Operating temperature(°C)     | -20℃~+48℃               |
| Nominal lamp life time(hrs)   | 50000hrs                |
| Color temperature(K)          | 2700K~5000K             |
| CRI(Ra)                       | >80Ra                   |
| Rating                        | IP 44                   |
| Dimension(mm)                 | Ф 135X60mm              |
| Material                      | Aluminium               |
| Weight(KG)                    | 0.62KG                  |
| Energy efficiency index       | A++                     |
| Energy consumption(kWh/1000h) | 20 kWh/1000h            |
| Certification                 | CE                      |

# Beam Angle