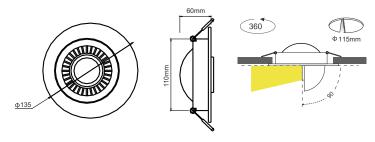

#### Dimensional drawing (unit:mm)

Through the unique structural design, it can be rotated 360° and retracted by 50°, which is convenient for irradiation, and the CRI can be selected as 80/90. The room temperature is optional (2700K/3000K/4000K/5000K), which increases the illumination range of the lamp and is more convenient to use.