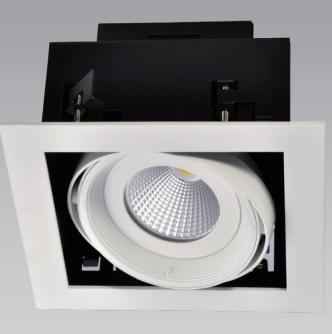

Dimensional drawing (unit:mm)

The LED recessed spots are presented in a simple design. The built-in spots are pleasantly modern and discreet. Recessed ceiling spotlights are light sources that can be used universally and can be installed in the different retail shop and large shopping mall.

The high wattage of grille ceiling lighting can adapt to relatively high architectural lighting, and the swing spotlight can illuminate different objects.