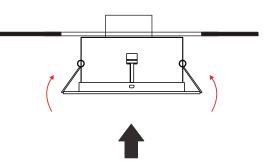

## 1. Drill a right hole where need to install downlight. Turn off the powerswitch, connect operating voltage.

Installation Instruction

2. Put up spring dump before installing the downlight.

3. Insert the LED downlight to the hole like the picture schows.

4. Completed the installation.