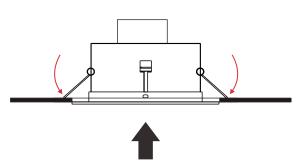

## 1. Drill a right hole where need to install downlight. Turn off the powerswitch, connect operating voltage.

Installation Instruction

2. Put up spring dump before installing the downlight.

3. Insert the LED downlight to the hole like the picture schows.

4. Completed the installation.