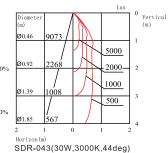

-------|
| Maker             | Stardust LED               |
| Voltage           | AC 85V~265V ( 50 / 60 Hz ) |
| Power Consumption | 15W                        |
| Driver            | Include                    |
| Product           | LED Downlight              |
|                   |                            |



Dimensional drawing (unit:mm)



The LED recessed spots are presented in a simple design. The built-in spots are pleasantly modern and discreet. Recessed ceiling spotlights are light sources that can be used universally and can be installed in the different retail shop and large shopping mall.

The high wattage of grille ceiling lighting can adapt to relatively high architectural lighting, and the swing spotlight can illuminate different objects.

### CE

**Lighting Data** 





SDR-043(30W,3000K,44deg)

### Specifications

| Model name                             | SDR-043                 |
|----------------------------------------|-------------------------|
| Nominal luminous flux(Im)              | 1200 -1800lm            |
| Frequency(Hz)                          | 50/60Hz                 |
| Input current(mA)                      | Max. 850mA              |
| Nominal power consumption(W)           | 15W                     |
| Power factor                           | >0.9                    |
| Lumen maintenance factor               | L70                     |
| Dimmable function                      | Non-Dimmable / Dimmable |
| Nominal beam angle(°)                  | 15°/26°/38°/44°         |
| Operating temperature( <sup>°</sup> C) | -20°C~+48°C