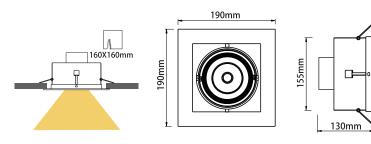

Dimensional drawing (unit:mm)

The LED recessed spots are presented in a simple design. The built-in spots are pleasantly modern and discreet. Recessed ceiling spotlights are light sources that can be used universally and can be installed in the different retail shop and large shopping mall.