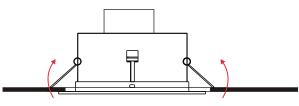

## 1. Drill a right hole where need to install downlight. Turn off the powerswitch, connect operating voltage.

Installation Instruction

2. Put up spring dump before installing the downlight.

3. Insert the LED downlight to the hole like the picture schows.

4. Completed the installation.