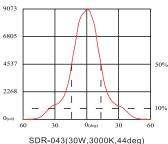

---------|
| Maker             | Stardust LED               |
| Voltage           | AC 85V~265V ( 50 / 60 Hz ) |
| Power Consumption | 15W                        |
| Driver            | Include                    |
| Product           | LED Downlight              |
|                   |                            |



Dimensional drawing (unit:mm)



The LED recessed spots are presented in a simple design. The built-in spots are pleasantly modern and discreet. Recessed ceiling spotlights are light sources that can be used universally and can be installed in the different retail shop and large shopping mall.

The high wattage of grille ceiling lighting can adapt to relatively high architectural lighting, and the swing spotlight can illuminate different objects.

### CE

**Lighting Data** 





SDR-043(30W,3000K,44deg)

### Specifications

| Model name                             | SDR-043                 |
|----------------------------------------|-------------------------|
| Nominal luminous flux(Im)              | 1200 -1800lm            |
| Frequency(Hz)                          | 50/60Hz                 |
| Input current(mA)                      | Max. 850mA              |
| Nominal power consumption(W)           | 15W                     |
| Power factor                           | >0.9                    |
| Lumen maintenance factor               | L70                     |
| Dimmable function                      | Non-Dimmable / Dimmable |
| Nominal beam angle(°)                  | 15°/26°/38°/44°         |
| Operating temperature( <sup>°</sup> C) | -20°C~+48°C