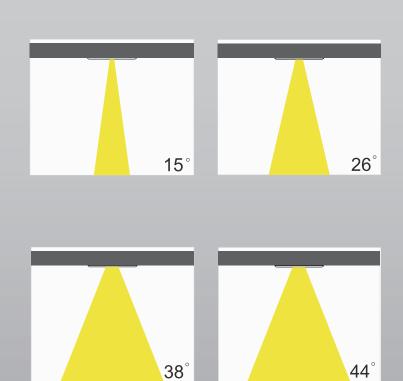

## **Beam Angle**

### Specifications

| Model name                             | SDR-043                 |
|----------------------------------------|-------------------------|
| Nominal luminous flux(Im)              | 1200 -1800lm            |
| Frequency(Hz)                          | 50/60Hz                 |
| Input current(mA)                      | Max. 850mA              |
| Nominal power consumption(W)           | 15W                     |
| Power factor                           | >0.9                    |
| Lumen maintenance factor               | L70                     |
| Dimmable function                      | Non-Dimmable / Dimmable |
| Nominal beam angle(°)                  | 15°/26°/38°/44°         |
| Operating temperature( <sup>°</sup> C) | -20°C~+48°C             |
| Nominal lamp life time(hrs)            | 50000hrs                |
| Color temperature(K)                   | 2700K~5000K             |
| CRI(Ra)                                | >80Ra                   |
| Rating                                 | IP 44                   |
| Dimension(mm)                          | 190X190mm               |
| Material                               | Aluminium               |
| Weight(KG)                             | 1.184KG                 |
| Energy efficiency index                | A++                     |
| Energy consumption(kWh/1000h)          | 15 kWh/1000h            |
| Certification                          | CE                      |