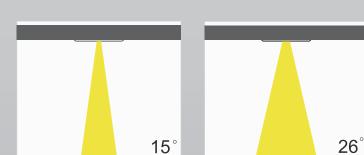

# Beam Angle

### **Specifications**

| Model name                    | SDR-044                 |
|-------------------------------|-------------------------|
| Nominal luminous flux(Im)     | 2700 -2900lm            |
| Frequency(Hz)                 | 50/60Hz                 |
| Input current(mA)             | Max. 1700mA             |
| Nominal power consumption(W)  | 30W                     |
| Power factor                  | >0.9                    |
| Lumen maintenance factor      | L70                     |
| Dimmable function             | Non-Dimmable / Dimmable |
| Nominal beam angle(°)         | 15°/26°/38°/44°         |
| Operating temperature(°C)     | -20°C~+48°C             |
| Nominal lamp life time(hrs)   | 50000hrs                |
| Color temperature(K)          | 2700K~5000K             |
| CRI(Ra)                       | >80Ra                   |
| Rating                        | IP 44                   |
| Dimension(mm)                 | 350X190mm               |
| Material                      | Aluminium               |
| Weight(KG)                    | 1.876KG                 |
| Energy efficiency index       | A++                     |
| Energy consumption(kWh/1000h) | 30 kWh/1000h            |
| Certification                 | CE                      |
| -                             |                         |