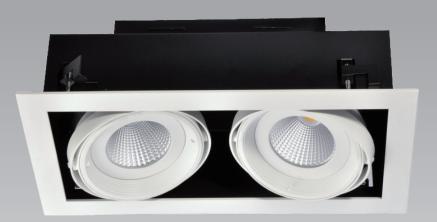

Dimensional drawing (unit:mm)

The LED recessed spots are presented in a simple design. The built-in spots are pleasantly modern and discreet. Recessed ceiling spotlights are light sources that can be used universally and can be installed in the different retail shop and large shopping mall.

The high wattage of grille ceiling lighting can adapt to relatively high architectural lighting, and the swing spotlight can illuminate different objects.