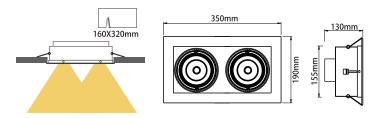

Dimensional drawing (unit:mm)

The LED recessed spots are presented in a simple design. The built-in spots are pleasantly modern and discreet. Recessed ceiling spotlights are light sources that can be used universally and can be installed in the different retail shop and large shopping mall.