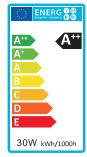

### **Specifications**

| Model name                    | SDR-044                 |
|-------------------------------|-------------------------|
| Nominal luminous flux(Im)     | 2700 -2900lm            |
| Frequency(Hz)                 | 50/60Hz                 |
| Input current(mA)             | Max. 1700mA             |
| Nominal power consumption(W)  | 30W                     |
| Power factor                  | >0.9                    |
| Lumen maintenance factor      | L70                     |
| Dimmable function             | Non-Dimmable / Dimmable |
| Nominal beam angle(°)         | 15°/26°/38°/44°         |
| Operating temperature(°C)     | -20°C~+48°C             |
| Nominal lamp life time(hrs)   | 50000hrs                |
| Color temperature(K)          | 2700K~5000K             |
| CRI(Ra)                       | >80Ra                   |
| Rating                        | IP 44                   |
| Dimension(mm)                 | 350X190mm               |
| Material                      | Aluminium               |
| Weight(KG)                    | 1.876KG                 |
| Energy efficiency index       | A++                     |
| Energy consumption(kWh/1000h) | 30 kWh/1000h            |
| Certification                 | CE                      |
| -                             |                         |