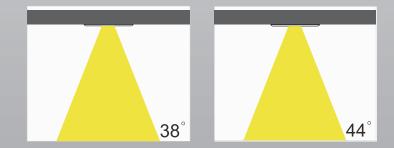

# Beam Angle

### **Specifications**

| Model name                    | SDR-044                 |
|-------------------------------|-------------------------|
| Nominal luminous flux(Im)     | 2700 -2900lm            |
| Frequency(Hz)                 | 50/60Hz                 |
| Input current(mA)             | Max. 1700mA             |
| Nominal power consumption(W)  | 30W                     |
| Power factor                  | >0.9                    |
| Lumen maintenance factor      | L70                     |
| Dimmable function             | Non-Dimmable / Dimmable |
| Nominal beam angle(°)         | 15°/26°/38°/44°         |
| Operating temperature(°C)     | -20°C~+48°C             |
| Nominal lamp life time(hrs)   | 50000hrs                |
| Color temperature(K)          | 2700K~5000K             |
| CRI(Ra)                       | >80Ra                   |
| Rating                        | IP 44                   |
| Dimension(mm)                 | 350X190mm               |
| Material                      | Aluminium               |
| Weight(KG)                    | 1.876KG                 |
| Energy efficiency index       | A++                     |
| Energy consumption(kWh/1000h) | 30 kWh/1000h            |
| Certification                 | CE                      |
| -                             |                         |