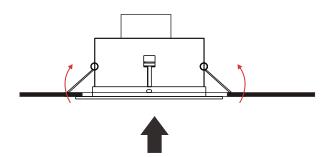

## Installation Instruction

1. Drill a right hole where need to install downlight. Turn off the powerswitch, connect operating voltage.

2. Put up spring dump before installing the downlight.

3. Insert the LED downlight to the hole like the picture schows.

4. Completed the installation.