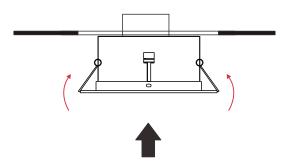

## Installation Instruction

1. Drill a right hole where need to install downlight. Turn off the powerswitch, connect operating voltage.

2. Put up spring dump before installing the downlight.

3. Insert the LED downlight to the hole like the picture schows.

4. Completed the installation.