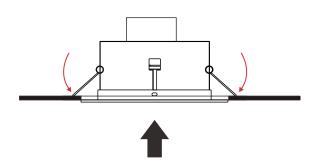

## Installation Instruction

1. Drill a right hole where need to install downlight. Turn off the powerswitch, connect operating voltage.

2. Put up spring dump before installing the downlight.

3. Insert the LED downlight to the hole like the picture schows.

4. Completed the installation.