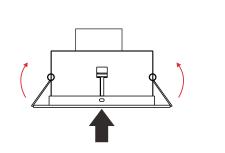

## Installation Instruction

1. Drill a right hole where need to install downlight. Turn off the powerswitch, connect operating voltage.

2. Put up spring dump before installing the downlight.

3. Insert the LED downlight to the hole like the picture schows.

4. Completed the installation.