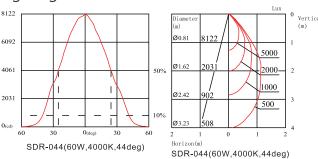

### **Lighting Data**

### **Specifications**

| Model name                    | SDR-044                 |
|-------------------------------|-------------------------|
| Nominal luminous flux(Im)     | 2700 -2900lm            |
| Frequency(Hz)                 | 50/60Hz                 |
| Input current(mA)             | Max. 1700mA             |
| Nominal power consumption(W)  | 30W                     |
| Power factor                  | >0.9                    |
| Lumen maintenance factor      | L70                     |
| Dimmable function             | Non-Dimmable / Dimmable |
| Nominal beam angle(°)         | 15°/26°/38°/44°         |
| Operating temperature(°C)     | -20°C~+48°C             |
| Nominal lamp life time(hrs)   | 50000hrs                |
| Color temperature(K)          | 2700K~5000K             |
| CRI(Ra)                       | >80Ra                   |
| Rating                        | IP 44                   |
| Dimension(mm)                 | 350X190mm               |
| Material                      | Aluminium               |
| Weight(KG)                    | 1.876KG                 |
| Energy efficiency index       | A++                     |
| Energy consumption(kWh/1000h) | 30 kWh/1000h            |
| Certification                 | CE                      |
| -                             |                         |