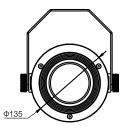

Dimensional drawing (unit:mm)

The track light is ideal for setting lighting accents. The powerful spotlights' varied beam angles ensure pinpoint, powerful, and energy-efficient illumination. High colour-rendering values create ideal lighting conditions for presentation, beyond simply in retail or museums.

#### Specifications

| Model name                    | SDS-018K                |
|-------------------------------|-------------------------|
| Nominal luminous flux(Im)     | 6800 -7100Im            |
| Frequency(Hz)                 | 50/60Hz                 |
| Nominal power consumption(W)  | 70W                     |
| Power factor                  | >0.9                    |
| Lumen maintenance factor      | L70                     |
| Dimmable function             | Non-Dimmable / Dimmable |
| Nominal beam angle(°)         | 26°~60° ( ajustable )   |
| Operating temperature(°C)     | -20°C~+48°C             |
| Nominal lamp life time(hrs)   | 50000hrs                |
| Color temperature(K)          | 2700K~5000K             |
| CRI(Ra)                       | >80Ra                   |
| Rating                        | IP 44                   |
| Dimension(mm)                 | ф135X202mm              |
| Material                      | Aluminium               |
| Weight(KG)                    | 2.6KG                   |
| Energy efficiency index       | A++                     |
| Energy consumption(kWh/1000h) | 70 kWh/1000h            |
| Certification                 | CE                      |