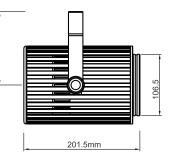

Dimensional drawing (unit:mm)

The track light is ideal for setting lighting accents. The powerful spotlights' varied beam angles ensure pinpoint, powerful, and energy-efficient illumination. High colour-rendering values create ideal lighting conditions for presentation, beyond simply in retail or museums.

#### Specifications

| Model name                    | SDS-018K                |
|-------------------------------|-------------------------|
| Nominal luminous flux(Im)     | 6800 -7100Im            |
| Frequency(Hz)                 | 50/60Hz                 |
| Nominal power consumption(W)  | 70W                     |
| Power factor                  | >0.9                    |
| Lumen maintenance factor      | L70                     |
| Dimmable function             | Non-Dimmable / Dimmable |
| Nominal beam angle(°)         | 26°~60° ( ajustable )   |
| Operating temperature(°C)     | -20°C~+48°C             |
| Nominal lamp life time(hrs)   | 50000hrs                |
| Color temperature(K)          | 2700K~5000K             |
| CRI(Ra)                       | >80Ra                   |
| Rating                        | IP 44                   |
| Dimension(mm)                 | ф135X202mm              |
| Material                      | Aluminium               |
| Weight(KG)                    | 2.6KG                   |
| Energy efficiency index       | A++                     |
| Energy consumption(kWh/1000h) | 70 kWh/1000h            |
| Certification                 | CE                      |