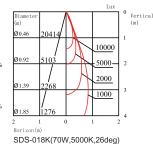

#### Specifications

| Model name                    | SDS-018K                |
|-------------------------------|-------------------------|
| Nominal luminous flux(Im)     | 6800 -7100Im            |
| Frequency(Hz)                 | 50/60Hz                 |
| Nominal power consumption(W)  | 70W                     |
| Power factor                  | >0.9                    |
| Lumen maintenance factor      | L70                     |
| Dimmable function             | Non-Dimmable / Dimmable |
| Nominal beam angle(°)         | 26°~60° ( ajustable )   |
| Operating temperature(°C)     | -20°C~+48°C             |
| Nominal lamp life time(hrs)   | 50000hrs                |
| Color temperature(K)          | 2700K~5000K             |
| CRI(Ra)                       | >80Ra                   |
| Rating                        | IP 44                   |
| Dimension(mm)                 | ф135X202mm              |
| Material                      | Aluminium               |
| Weight(KG)                    | 2.6KG                   |
| Energy efficiency index       | A++                     |
| Energy consumption(kWh/1000h) | 70 kWh/1000h            |
| Certification                 | CE                      |