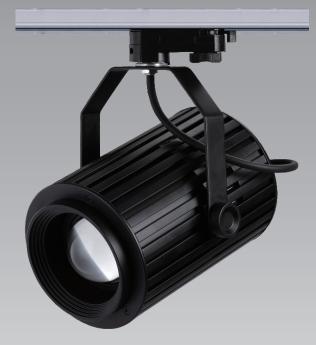

## LED Spotlight SDS-018K

Dimensional drawing (unit:mm)

The track light is ideal for setting lighting accents. The powerful spotlights' varied beam angles ensure pinpoint, powerful, and energy-efficient illumination. High colour-rendering values create ideal lighting conditions for presentation, beyond simply in retail or museums.

Adjustable beam angle 24°-60°, providing optional color temperature 2700K/3000K/4000K/5000K, CRI is optional for 80 or 90 and suitable for various commercial lighting occasions.

Suitable for various commercial lighting occasions. Triac dimming, 0-10V, DALI dimmable or nondimmable is optional to provide better light efficiency.