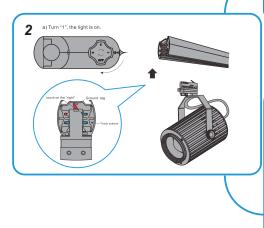

Then turn the button fix the track light in the track system.

Step3: After fix the track light on the track system, then turn the switch make the lamp light on. Choose '1' or '2' or '3', and make the lamp 'on' and 'off'.