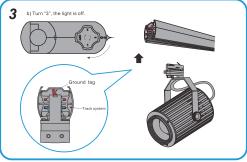

Then turn the button fix the track light in the track system.

Step3: After fix the track light on the track system, then turn the switch make the lamp light on. Choose '1' or '2' or '3', and make the lamp 'on' and 'off'.