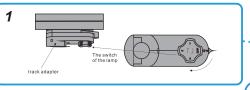

## Installation Instruction

Step1: Make sure that the power supply is off. The track light should be "off".

Track adapter

Turn to the 'off

0 0

Track system track adapter track a

Step2: Attach the track light in the track system directy.