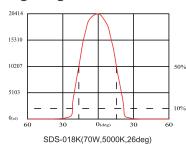

#### Specifications

| Model name                    | SDS-018K                |
|-------------------------------|-------------------------|
| Nominal luminous flux(Im)     | 6800 -7100Im            |
| Frequency(Hz)                 | 50/60Hz                 |
| Nominal power consumption(W)  | 70W                     |
| Power factor                  | >0.9                    |
| Lumen maintenance factor      | L70                     |
| Dimmable function             | Non-Dimmable / Dimmable |
| Nominal beam angle(°)         | 26°~60° ( ajustable )   |
| Operating temperature(°C)     | -20°C~+48°C             |
| Nominal lamp life time(hrs)   | 50000hrs                |
| Color temperature(K)          | 2700K~5000K             |
| CRI(Ra)                       | >80Ra                   |
| Rating                        | IP 44                   |
| Dimension(mm)                 | ф135X202mm              |
| Material                      | Aluminium               |
| Weight(KG)                    | 2.6KG                   |
| Energy efficiency index       | A++                     |
| Energy consumption(kWh/1000h) | 70 kWh/1000h            |
| Certification                 | CE                      |