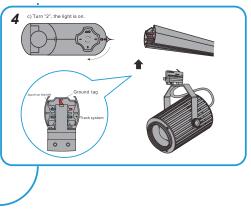

Then turn the button fix the track light in the track system.

Step3: After fix the track light on the track system, then turn the switch make the lamp light on. Choose '1' or '2' or '3', and make the lamp 'on' and 'off'.