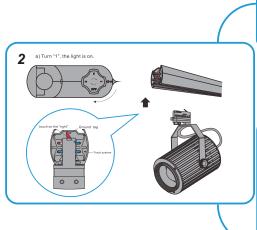

Step3: After fix the track light on the track system, then turn the switch make the lamp light on. Choose '1' or '2' or '3', and make the lamp 'on' and 'off'.