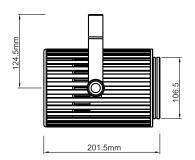

#### Dimensional drawing (unit:mm)

The track light is ideal for setting lighting accents. The powerful spotlights' varied beam angles ensure pinpoint, powerful, and energy-efficient illumination. High colour-rendering values create ideal lighting conditions for presentation, beyond simply in retail or museums.

#### Specifications

| Model name                    | SDS-018K                |
|-------------------------------|-------------------------|
| Nominal luminous flux(Im)     | 4000 -4500lm            |
| Frequency(Hz)                 | 50/60Hz                 |
| Nominal power consumption(W)  | 45W                     |
| Power factor                  | >0.9                    |
| Lumen maintenance factor      | L70                     |
| Dimmable function             | Non-Dimmable / Dimmable |
| Nominal beam angle(°)         | 26°~60° ( adjustable )  |
| Operating temperature(°C)     | -20°C~+48°C             |
| Nominal lamp life time(hrs)   | 50000hrs                |
| Color temperature(K)          | 2700K~5000K             |
| CRI(Ra)                       | >80Ra                   |
| Rating                        | IP 44                   |
| Dimension(mm)                 | Ф135X202mm              |
| Material                      | Aluminium               |
| Weight(KG)                    | 2.6KG                   |
| Energy efficiency index       | A++                     |
| Energy consumption(kWh/1000h) | 45 kWh/1000h            |
| Certification                 | CE                      |