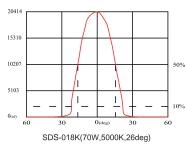

#### Lighting Data

Adjustable beam angle 24°-60°, providing optional color temperature 2700K/3000K/4000K/5000K, CRI is optional for 80 or 90 and suitable for various commercial lighting occasions.

Suitable for various commercial lighting occasions. Triac dimming, 0-10V, DALI dimmable or nondimmable is optional to provide better light efficiency.

#### Specifications

| Model name                    | SDS-018K                |
|-------------------------------|-------------------------|
| Nominal luminous flux(Im)     | 4000 -4500lm            |
| Frequency(Hz)                 | 50/60Hz                 |
| Nominal power consumption(W)  | 45W                     |
| Power factor                  | >0.9                    |
| Lumen maintenance factor      | L70                     |
| Dimmable function             | Non-Dimmable / Dimmable |
| Nominal beam angle(°)         | 26°~60° ( adjustable )  |
| Operating temperature(°C)     | -20°C~+48°C             |
| Nominal lamp life time(hrs)   | 50000hrs                |
| Color temperature(K)          | 2700K~5000K             |
| CRI(Ra)                       | >80Ra                   |
| Rating                        | IP 44                   |
| Dimension(mm)                 | Ф135X202mm              |
| Material                      | Aluminium               |
| Weight(KG)                    | 2.6KG                   |
| Energy efficiency index       | A++                     |
| Energy consumption(kWh/1000h) | 45 kWh/1000h            |
| Certification                 | CE                      |