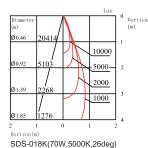

#### Lighting Data

Adjustable beam angle 24°-60°, providing optional color temperature 2700K/3000K/4000K/5000K, CRI is optional for 80 or 90 and suitable for various commercial lighting occasions.

Suitable for various commercial lighting occasions. Triac dimming, 0-10V, DALI dimmable or nondimmable is optional to provide better light efficiency.

#### Specifications

| Model name                    | SDS-018K                |
|-------------------------------|-------------------------|
| Nominal luminous flux(Im)     | 4000 -4500lm            |
| Frequency(Hz)                 | 50/60Hz                 |
| Nominal power consumption(W)  | 45W                     |
| Power factor                  | >0.9                    |
| Lumen maintenance factor      | L70                     |
| Dimmable function             | Non-Dimmable / Dimmable |
| Nominal beam angle(°)         | 26°~60° ( adjustable )  |
| Operating temperature(°C)     | -20°C~+48°C             |
| Nominal lamp life time(hrs)   | 50000hrs                |
| Color temperature(K)          | 2700K~5000K             |
| CRI(Ra)                       | >80Ra                   |
| Rating                        | IP 44                   |
| Dimension(mm)                 | Ф135X202mm              |
| Material                      | Aluminium               |
| Weight(KG)                    | 2.6KG                   |
| Energy efficiency index       | A++                     |
| Energy consumption(kWh/1000h) | 45 kWh/1000h            |
| Certification                 | CE                      |