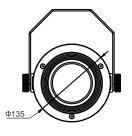

#### Dimensional drawing (unit:mm)

The track light is ideal for setting lighting accents. The powerful spotlights' varied beam angles ensure pinpoint, powerful, and energy-efficient illumination. High colour-rendering values create ideal lighting conditions for presentation, beyond simply in retail or museums.

#### Specifications

| Model name                    | SDS-018K                |
|-------------------------------|-------------------------|
| Nominal luminous flux(Im)     | 4000 -4500lm            |
| Frequency(Hz)                 | 50/60Hz                 |
| Nominal power consumption(W)  | 45W                     |
| Power factor                  | >0.9                    |
| Lumen maintenance factor      | L70                     |
| Dimmable function             | Non-Dimmable / Dimmable |
| Nominal beam angle(°)         | 26°~60° ( adjustable )  |
| Operating temperature(°C)     | -20°C~+48°C             |
| Nominal lamp life time(hrs)   | 50000hrs                |
| Color temperature(K)          | 2700K~5000K             |
| CRI(Ra)                       | >80Ra                   |
| Rating                        | IP 44                   |
| Dimension(mm)                 | Ф135X202mm              |
| Material                      | Aluminium               |
| Weight(KG)                    | 2.6KG                   |
| Energy efficiency index       | A++                     |
| Energy consumption(kWh/1000h) | 45 kWh/1000h            |
| Certification                 | CE                      |