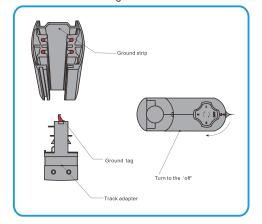

### Installation Instruction

Step1: Make sure that the power supply is off. The track light should be "off".

Step2: Attach the track light in the track system directy. Then turn the button fix the track light in the track system.

Step3: After fix the track light on the track system, then turn the switch make the lamp light on. Choose '1' or '2' or '3', and make the lamp 'on' and 'off'.