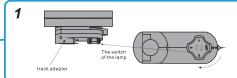

### Installation Instruction

Step1: Make sure that the power supply is off. The track light should be "off".

Step2: Attach the track light in the track system directy. Then turn the button fix the track light in the track system.