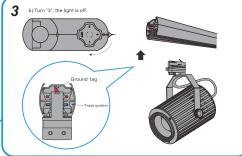

Step3: After fix the track light on the track system, then turn the switch make the lamp light on. Choose '1' or '2' or '3', and make the lamp 'on' and 'off'.