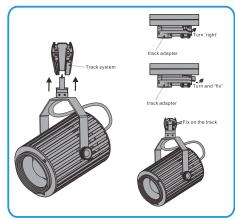

### Installation Instruction

Step1: Make sure that the power supply is off. The track light should be "off".

Step2: Attach the track light in the track system directy. Then turn the button fix the track light in the track system.

Step3: After fix the track light on the track system, then turn the switch make the lamp light on. Choose '1' or '2' or '3', and make the lamp 'on' and 'off'.