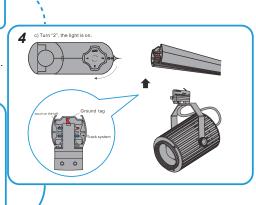

Step3: After fix the track light on the track system, then turn the switch make the lamp light on. Choose '1' or '2' or '3', and make the lamp 'on' and 'off'.