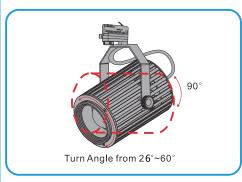

Adjustable beam angle 24°-60°, providing optional color temperature 2700K/3000K/4000K/5000K, CRI is optional for 80 or 90 and suitable for various commercial lighting occasions.

Suitable for various commercial lighting occasions. Triac dimming, 0-10V, DALI dimmable or nondimmable is optional to provide better light efficiency.

#### Specifications

| Model name                    | SDS-018K                |
|-------------------------------|-------------------------|
| Nominal luminous flux(Im)     | 4000 -4500lm            |
| Frequency(Hz)                 | 50/60Hz                 |
| Nominal power consumption(W)  | 45W                     |
| Power factor                  | >0.9                    |
| Lumen maintenance factor      | L70                     |
| Dimmable function             | Non-Dimmable / Dimmable |
| Nominal beam angle(°)         | 26°~60° ( adjustable )  |
| Operating temperature(°C)     | -20°C~+48°C             |
| Nominal lamp life time(hrs)   | 50000hrs                |
| Color temperature(K)          | 2700K~5000K             |
| CRI(Ra)                       | >80Ra                   |
| Rating                        | IP 44                   |
| Dimension(mm)                 | Ф135X202mm              |
| Material                      | Aluminium               |
| Weight(KG)                    | 2.6KG                   |
| Energy efficiency index       | A++                     |
| Energy consumption(kWh/1000h) | 45 kWh/1000h            |
| Certification                 | CE                      |