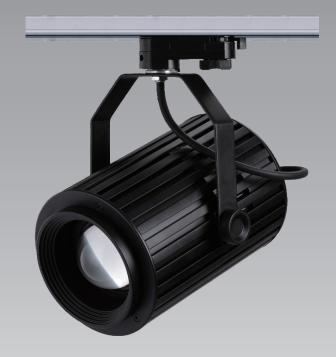

#### Dimensional drawing (unit:mm)

The track light is ideal for setting lighting accents. The powerful spotlights' varied beam angles ensure pinpoint, powerful, and energy-efficient illumination. High colour-rendering values create ideal lighting conditions for presentation, beyond simply in retail or museums.

With the LED track lights, you are not only opting for ideal lighting for your business or living space, but also for the high-quality and innovative design of our LED track lights.

The LED track light makes your colors appear particularly strong and rich in contrast without distorting the color itself, and is therefore ideal for presenting your goods.

Adjustable beam angle 24°-60°, providing optional color temperature 2700K/3000K/4000K/5000K, CRI is optional for 80 or 90 and suitable for various commercial lighting occasions.

Suitable for various commercial lighting occasions. Triac dimming, 0-10V, DALI dimmable or nondimmable is optional to provide better light efficiency.

#### Specifications

| Model name                    | SDS-018K                |
|-------------------------------|-------------------------|
| Nominal luminous flux(Im)     | 4000 -4500lm            |
| Frequency(Hz)                 | 50/60Hz                 |
| Nominal power consumption(W)  | 45W                     |
| Power factor                  | >0.9                    |
| Lumen maintenance factor      | L70                     |
| Dimmable function             | Non-Dimmable / Dimmable |
| Nominal beam angle(°)         | 26°~60° ( adjustable )  |
| Operating temperature(°C)     | -20°C~+48°C             |
| Nominal lamp life time(hrs)   | 50000hrs                |
| Color temperature(K)          | 2700K~5000K             |
| CRI(Ra)                       | >80Ra                   |
| Rating                        | IP 44                   |
| Dimension(mm)                 | Ф135X202mm              |
| Material                      | Aluminium               |
| Weight(KG)                    | 2.6KG                   |
| Energy efficiency index       | A++                     |
| Energy consumption(kWh/1000h) | 45 kWh/1000h            |
| Certification                 | CE                      |