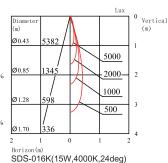

#### **Lighting Data**

#### Specifications

| Model name                    | SDS-016K               |
|-------------------------------|------------------------|
| Nominal luminous flux(Im)     | 2700 -2900lm           |
| Frequency(Hz)                 | 50/60Hz                |
| Nominal power consumption(W)  | 30W                    |
| Power factor                  | >0.9                   |
| Lumen maintenance factor      | L70                    |
| Dimmable function             | Dimmable               |
| Nominal beam angle(°)         | 24°~60° ( adjustable ) |
| Operating temperature(°C)     | -20°C~+48°C            |
| Nominal lamp life time(hrs)   | 50000hrs               |
| Color temperature(K)          | 2700K~5000K            |
| CRI(Ra)                       | >80Ra                  |
| Rating                        | IP 44                  |
| Dimension(mm)                 | φ79X171mm              |
| Material                      | Aluminium              |
| Weight(KG)                    | 1KG                    |
| Energy efficiency index       | A++                    |
| Energy consumption(kWh/1000h) | 30 kWh/1000h           |
| Certification                 | CE                     |