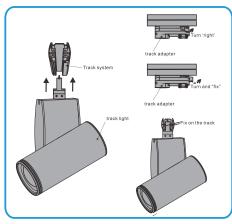

### Installation Instruction

Step1: Make sure that the power supply is off. The track light should be "off".

Step2: Attach the track light in the track system directy. Then turn the button fix the track light in the track system.

Step3: After fix the track light on the track system, then turn the switch make the lamp light on. Choose '1' or '2' or '3', and make the lamp 'on' and 'off'.