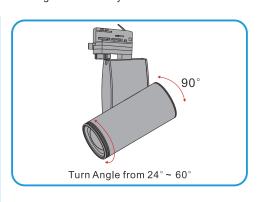

Adjustable beam angle 24°-60°, providing optional color temperature 2700K/3000K/4000K/5000K, CRI is optional for 80 or 90 and suitable for various commercial lighting occasions.

Suitable for various commercial lighting occasions. Triac dimming, 0-10V, DALI dimmable or nondimmable is optional to provide better light efficiency.

#### Specifications

| Model name                    | SDS-016K               |
|-------------------------------|------------------------|
| Nominal luminous flux(Im)     | 2700 -2900lm           |
| Frequency(Hz)                 | 50/60Hz                |
| Nominal power consumption(W)  | 30W                    |
| Power factor                  | >0.9                   |
| Lumen maintenance factor      | L70                    |
| Dimmable function             | Dimmable               |
| Nominal beam angle(°)         | 24°~60° ( adjustable ) |
| Operating temperature(°C)     | -20°C~+48°C            |
| Nominal lamp life time(hrs)   | 50000hrs               |
| Color temperature(K)          | 2700K~5000K            |
| CRI(Ra)                       | >80Ra                  |
| Rating                        | IP 44                  |
| Dimension(mm)                 | φ79X171mm              |
| Material                      | Aluminium              |
| Weight(KG)                    | 1KG                    |
| Energy efficiency index       | A++                    |
| Energy consumption(kWh/1000h) | 30 kWh/1000h           |
| Certification                 | CE                     |