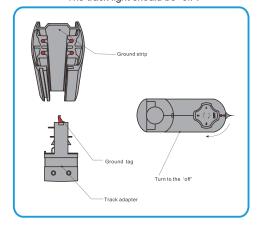

### Installation Instruction

Step1: Make sure that the power supply is off. The track light should be "off".

Step2: Attach the track light in the track system directy. Then turn the button fix the track light in the track system.

Step3: After fix the track light on the track system, then turn the switch make the lamp light on. Choose '1' or '2' or '3', and make the lamp 'on' and 'off'.