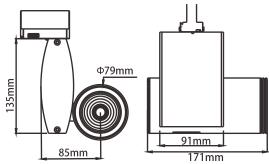

#### $Dimensional\ drawing\ ({\tt unit:mm})$

The track light is ideal for setting lighting accents. The powerful spotlights' varied beam angles ensure pinpoint, powerful, and energy-efficient illumination. High colour-rendering values create ideal lighting conditions for presentation, beyond simply in retail or museums.

#### Specifications

| Model name                    | SDS-016K               |
|-------------------------------|------------------------|
| Nominal luminous flux(Im)     | 2700 -2900lm           |
| Frequency(Hz)                 | 50/60Hz                |
| Nominal power consumption(W)  | 30W                    |
| Power factor                  | >0.9                   |
| Lumen maintenance factor      | L70                    |
| Dimmable function             | Dimmable               |
| Nominal beam angle(°)         | 24°~60° ( adjustable ) |
| Operating temperature(°C)     | -20°C~+48°C            |
| Nominal lamp life time(hrs)   | 50000hrs               |
| Color temperature(K)          | 2700K~5000K            |
| CRI(Ra)                       | >80Ra                  |
| Rating                        | IP 44                  |
| Dimension(mm)                 | φ79X171mm              |
| Material                      | Aluminium              |
| Weight(KG)                    | 1KG                    |
| Energy efficiency index       | A++                    |
| Energy consumption(kWh/1000h) | 30 kWh/1000h           |
| Certification                 | CE                     |