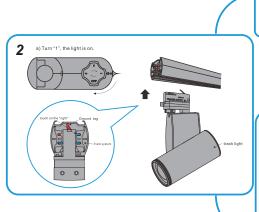

Step3: After fix the track light on the track system, then turn the switch make the lamp light on. Choose '1' or '2' or '3', and make the lamp 'on' and 'off'.