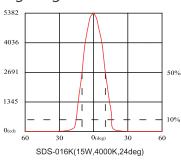

Adjustable beam angle 24°-60°, providing optional color temperature 2700K/3000K/4000K/5000K, CRI is optional for 80 or 90 and suitable for various commercial lighting occasions.

Suitable for various commercial lighting occasions. Triac dimming, 0-10V, DALI dimmable or nondimmable is optional to provide better light efficiency.

#### Specifications

| Model name                    | SDS-016K               |
|-------------------------------|------------------------|
| Nominal luminous flux(Im)     | 2700 -2900lm           |
| Frequency(Hz)                 | 50/60Hz                |
| Nominal power consumption(W)  | 30W                    |
| Power factor                  | >0.9                   |
| Lumen maintenance factor      | L70                    |
| Dimmable function             | Dimmable               |
| Nominal beam angle(°)         | 24°~60° ( adjustable ) |
| Operating temperature(°C)     | -20°C~+48°C            |
| Nominal lamp life time(hrs)   | 50000hrs               |
| Color temperature(K)          | 2700K~5000K            |
| CRI(Ra)                       | >80Ra                  |
| Rating                        | IP 44                  |
| Dimension(mm)                 | φ79X171mm              |
| Material                      | Aluminium              |
| Weight(KG)                    | 1KG                    |
| Energy efficiency index       | A++                    |
| Energy consumption(kWh/1000h) | 30 kWh/1000h           |
| Certification                 | CE                     |