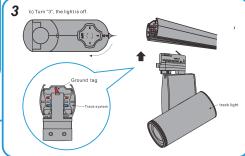

Step3: After fix the track light on the track system, then turn the switch make the lamp light on. Choose '1' or '2' or '3', and make the lamp 'on' and 'off'.