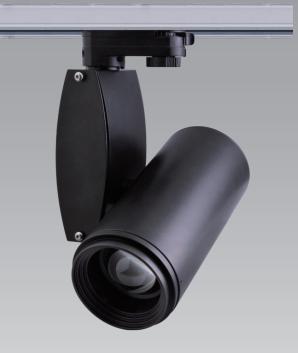

# LED Spotlight SDS-016K

#### $Dimensional\ drawing\ ({\tt unit:mm})$

The track light is ideal for setting lighting accents. The powerful spotlights' varied beam angles ensure pinpoint, powerful, and energy-efficient illumination. High colour-rendering values create ideal lighting conditions for presentation, beyond simply in retail or museums.

With the LED track lights, you are not only opting for ideal lighting for your business or living space, but also for the high-quality and innovative design of our LED track lights.

The LED track light makes your colors appear particularly strong and rich in contrast without distorting the color itself, and is therefore ideal for presenting your goods.

Adjustable beam angle 24°-60°, providing optional color temperature 2700K/3000K/4000K/5000K, CRI is optional for 80 or 90 and suitable for various commercial lighting occasions.

Suitable for various commercial lighting occasions. Triac dimming, 0-10V, DALI dimmable or nondimmable is optional to provide better light efficiency.