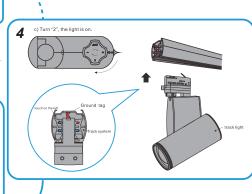

### Installation Instruction

Step1: Make sure that the power supply is off. The track light should be "off".

Step2: Attach the track light in the track system directy. Then turn the button fix the track light in the track system.

Step3: After fix the track light on the track system, then turn the switch make the lamp light on. Choose '1' or '2' or '3', and make the lamp 'on' and 'off'.