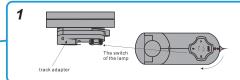

### Installation Instruction

Step1: Make sure that the power supply is off. The track light should be "off".

Step2: Attach the track light in the track system directy. Then turn the button fix the track light in the track system.