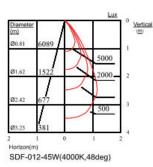

#### **Lighting Data**

#### Specifications

| 1                            |                               |
|------------------------------|-------------------------------|
| Model name                   | SDF-012                       |
| Nominal luminous flux(Im)    | 4200 -4700lm                  |
| Frequency(Hz)                | 50/60Hz                       |
| Nominal power consumption(W) | 45W                           |
| Power factor                 | >0.9                          |
| Lumen maintenance factor     | L70                           |
| Dimmable function            | 0-10V Dimmable(Dali optional) |
| Nominal beam angle(°)        | ↑120°/↓48°                    |
| Operating temperature(C)     | -20℃~+40℃                     |
| Nominal lamp life time(hrs)  | 50000hrs                      |
| Color temperature(K)         | 3000K/4000K/6000K             |
| CRI(Ra)                      | >80Ra (>90 optional)          |
| Rating                       | IP 20                         |
| Dimension(mm)                | 1134X130X34mm                 |
| Material                     | Aluminium                     |
| Weight(KG)                   | 3KG                           |
| Energy efficiency index      | A++                           |
| Light distribution           | Direct / Indirect             |
| Certification                | CE                            |