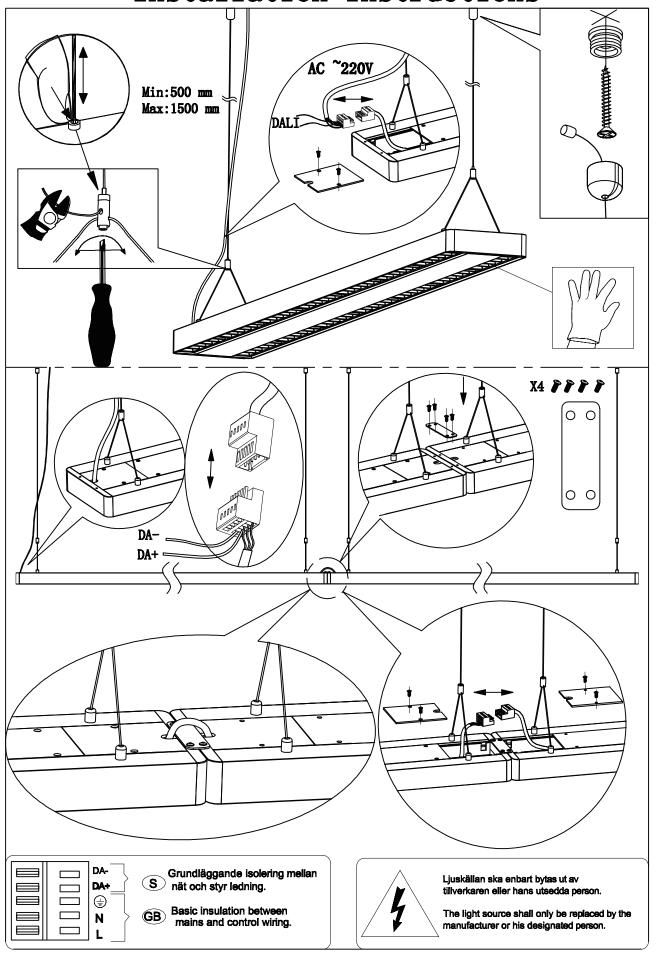

20℃~+40℃                     |
| Nominal lamp life time(hrs)  | 50000hrs                      |
| Color temperature(K)         | 3000K/4000K/6000K             |
| CRI(Ra)                      | >80Ra (>90 optional)          |
| Rating                       | IP 20                         |
| Dimension(mm)                | 1134X130X34mm                 |
| Material                     | Aluminium                     |
| Weight(KG)                   | 3KG                           |
| Energy efficiency index      | A++                           |
| Light distribution           | Direct / Indirect             |
| Certification                | CE                            |

#### Application

 Office, home lighting, hotel lighting, other commercial lighting.



## Installation instructions