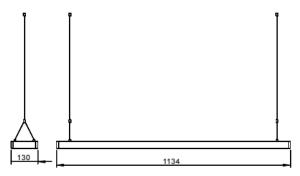

Dimensional drawing (unit:mm)

With the LED pendant lights, you are not only opting for ideal lighting (UGR<9) for your business or living space, but also for the high-quality and innovative design of our pendant lights.

#### Specifications

| 1                            |                               |
|------------------------------|-------------------------------|
| Model name                   | SDF-012                       |
| Nominal luminous flux(Im)    | 4200 -4700lm                  |
| Frequency(Hz)                | 50/60Hz                       |
| Nominal power consumption(W) | 45W                           |
| Power factor                 | >0.9                          |
| Lumen maintenance factor     | L70                           |
| Dimmable function            | 0-10V Dimmable(Dali optional) |
| Nominal beam angle(°)        | ↑120°/↓48°                    |
| Operating temperature(C)     | -20℃~+40℃                     |
| Nominal lamp life time(hrs)  | 50000hrs                      |
| Color temperature(K)         | 3000K/4000K/6000K             |
| CRI(Ra)                      | >80Ra (>90 optional)          |
| Rating                       | IP 20                         |
| Dimension(mm)                | 1134X130X34mm                 |
| Material                     | Aluminium                     |
| Weight(KG)                   | 3KG                           |
| Energy efficiency index      | A++                           |
| Light distribution           | Direct / Indirect             |
| Certification                | CE                            |