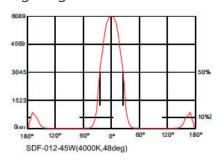

#### **Lighting Data**

#### Specifications

| 1                            |                               |
|------------------------------|-------------------------------|
| Model name                   | SDF-012                       |
| Nominal luminous flux(Im)    | 4200 -4700lm                  |
| Frequency(Hz)                | 50/60Hz                       |
| Nominal power consumption(W) | 45W                           |
| Power factor                 | >0.9                          |
| Lumen maintenance factor     | L70                           |
| Dimmable function            | 0-10V Dimmable(Dali optional) |
| Nominal beam angle(°)        | ↑120°/↓48°                    |
| Operating temperature(C)     | -20℃~+40℃                     |
| Nominal lamp life time(hrs)  | 50000hrs                      |
| Color temperature(K)         | 3000K/4000K/6000K             |
| CRI(Ra)                      | >80Ra (>90 optional)          |
| Rating                       | IP 20                         |
| Dimension(mm)                | 1134X130X34mm                 |
| Material                     | Aluminium                     |
| Weight(KG)                   | 3KG                           |
| Energy efficiency index      | A++                           |
| Light distribution           | Direct / Indirect             |
| Certification                | CE                            |